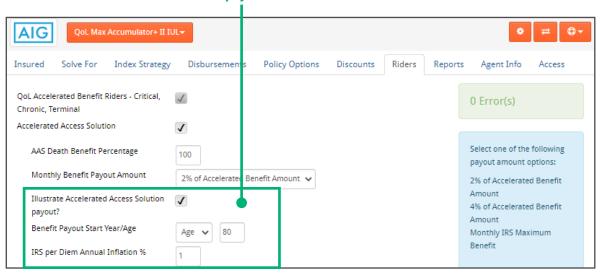

Under the Riders tab in WinFlex, when adding the AAS rider, there will be a new Check Box available called: **Illustrate Accelerated Access Solution payout**.

Once checked, two new additional fields will be made available:

1.) Benefit Payout Start Year/Age – this allows you the option to select what age you want the AAS payout to begin.

Note: age must be at least 2 years from current age and no older then age 100.

2.) IRS per Diem Annual Inflation % - this allows you the ability to choose an inflation percentage for the IRS per Diem amount.